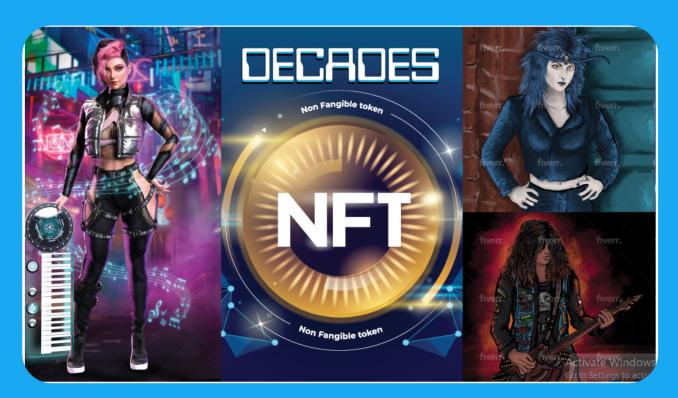

## **NFTs**

80s NFTs are various series of NFT series that focus on reinterpretations of 1980s inspired themes and completely new characters that have an 80s retro or future-wave style.

Think of it as an alternate 80s metaverse that is created by you, the Decade Metaverse community.

The first 80s NFT Series is called "80s Rockers" and is a series of new character concepts inspired by famous icons from the 1980s.

The second series is called "The 2180s" and is a futuristic artistic portrayal of what life and characters will be like in the next millennium.