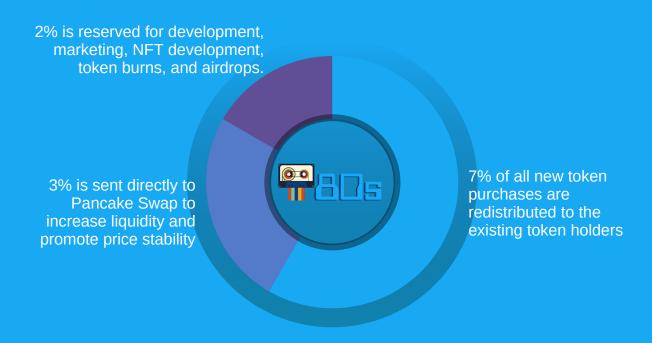

#### **80s Token Tokenomics**

7% of all new 80s token purchases sent to the existing 80s Token holders.

80s Token is a parallel metaverse rewards cryptocurrency token built on the Binance Smart Chain, which is a much faster and less expensive blockchain for users to conduct cryptocurrency transactions on than the Ethereum mainnet.

80s Token is a deflationary token that combines the potential for price appreciation over time with the redistribution rewards to long term holders.

80s Token can be periodically burned by the Decades Metaverse development team, and community consensus, to support price stability and appreciation, while the minting new 80s Tokens is not programmatically possible. This prevents future supply inflation.