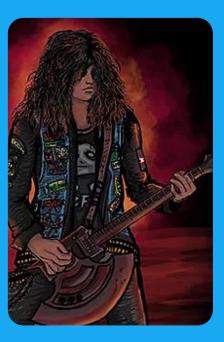

The first 80s NFT Series is called "80s Rockers" and is a series of new character concepts inspired by famous icons from the 1980s.

The second series is called "The 2180s" and is a futuristic artistic portrayal of what life and characters will be like in the next millennium.